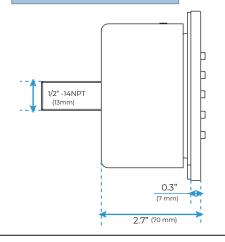

Shower Head Mounting: Flush on ceiling

Hand Spray Hose: 59 inch Water flow: 2.5 GPM ~ 5.5 GPM Water pressure: 0.3 MPA ~ 1 MPA

Water pipe lines: 3/4 inch water pipes for the hot and cold water mixer

inlet, the others are 1/2 inch

18.5 x 18.5 inch (470 x 470 mm)

Product shown is only for installation display purpose

2.76 inch

(70 mm)

All dimensions and specifications are nominal and may vary. Use actual products for accuracy in critical situations.