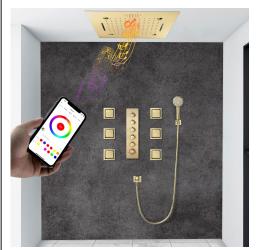

### LED PHONE CONTROLLED THERMOSTATIC RECESSED CEILING MOUNT WATERFALL RAINFALL MIST MUSICAL SHOWER SYSTEM WITH HANDHELD SHOWER AND JETTED BODY SPRAYS SPECIFICATIONS

#### **Shower Head**

Shower Head 3 Functions: Waterfall, Rainfall & Mist.

Shower head size: 20 x 20 inch

Each function run all together and separately

Music and LED light work by electronic

All Metal Material: Solid Brass: Stainless Steel (top showerhead, hose)

Shower Head Mounting: Flush on ceiling

Hand Spray Hose: 59 inch Water flow: 2.5 GPM ~ 5.5 GPM Water pressure: 0.3 MPA ~ 1 MPA

Water pipe lines: 3/4 inch water pipes for the hot and cold water mixer

inlet, the others are 1/2 inch