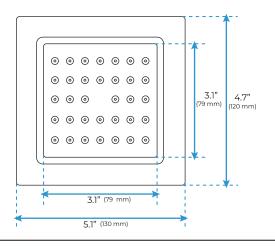

#### **Body Jet**

#### FEATURES

Material: Brass
Base Plate Height: 5-1/8"
Base Plate Width: 5-1/8"
Jet Surface Area: 3-1/8"
Surface Depth: 1/4"
Adjustment Angle: 5°
Male NPT Connection: 1/2"
Maximum Flow Rate: 2.5 GPM

(9.5L/min) max @ 80 psi