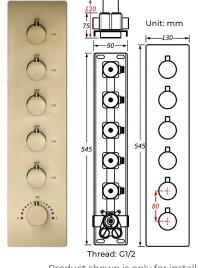

S SPECIFICATIONS



#### **Shower Head**

Shower Head 3 Functions: Waterfall, Rainfall & Mist.

Shower head size: 20 x 20 inch

Each function run all together and separately

Music and LED light work by electronic

All Metal Material: Solid Brass: Stainless Steel (top showerhead, hose)

Shower Head Mounting: Flush on ceiling

Hand Spray Hose: 59 inch Water flow: 2.5 GPM ~ 5.5 GPM Water pressure: 0.3 MPA ~ 1 MPA

Water pipe lines: 3/4 inch water pipes for the hot and cold water mixer

inlet, the others are 1/2 inch





18.5 x 18.5 inch (470 x 470 mm)



Product shown is only for installation display purpose

2.76 inch

(70 mm)



All dimensions and specifications are nominal and may vary. Use actual products for accuracy in critical situations.

## Fontana Showers®

#### **Shower Mixer**





#### **Hand Shower**



Product shown is only for installation display purpose

#### **Shower Mixer Connections**



Flow Rate: 2.0 GPM / 7.6 LPM

# 1" x 1" G1/2 6.7"

Spout

#### **Body Jet**





#### FEATURES

Material: Brass
Base Plate Height: 5-1/8"
Base Plate Width: 5-1/8"
Jet Surface Area: 3-1/8"
Surface Depth: 1/4"
Adjustment Angle: 5°
Male NPT Connection: 1/2"
Maximum Flow Rate: 2.5 GPM

(9.5L/min) max @ 80 psi