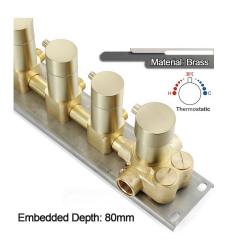

#### **Shower Mixer**

#### **Shower Mixer Connections**

Flow Rate: 2.0 GPM / 7.6 LPM