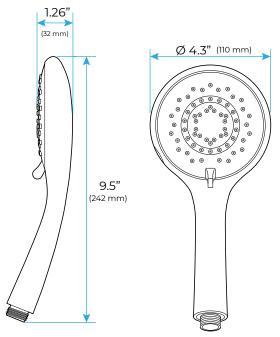

*Shower Head**

Shower Head 3 Functions: Waterfall, Rainfall & Mist.

Shower head size: 20 x 20 inch

Each function run all together and separately

Music and LED light work by electronic

All Metal Material: Solid Brass: Stainless Steel (top showerhead, hose)

Shower Head Mounting: Flush on ceiling

Hand Spray Hose: 59 inch Water flow: 2.5 GPM ~ 5.5 GPM Water pressure: 0.3 MPA ~ 1 MPA

Water pipe lines: 3/4 inch water pipes for the hot and cold water mixer

inlet, the others are 1/2 inch





18.5 x 18.5 inch (470 x 470 mm)



Product shown is only for installation display purpose

2.76 inch

(70 mm)



All dimensions and specifications are nominal and may vary. Use actual products for accuracy in critical situations.

## Fontana Showers®

#### **Shower Mixer**





#### **Hand Shower**



Product shown is only for installation display purpose

#### **Shower Mixer Connections**



Flow Rate: 2.0 GPM / 7.6 LPM

# 1" x 1" G1/2 6.7"

Spout

#### **Body Jet**





#### FEATURES

Material: Brass
Base Plate Height: 5-1/8"
Base Plate Width: 5-1/8"
Jet Surface Area: 3-1/8"
Surface Depth: 1/4"
Adjustment Angle: 5°
Male NPT Connection: 1/2"
Maximum Flow Rate: 2.5 GPM

(9.5L/min) max @ 80 psi