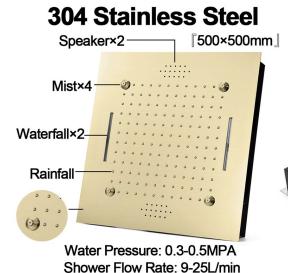

#### **Shower Head**

Shower Head 3 Functions: Waterfall, Rainfall & Mist.

Shower head size: 20 x 20 inch

Each function run all together and separately

Music and LED light work by electronic

All Metal Material: Solid Brass: Stainless Steel (top showerhead, hose)

Shower Head Mounting: Flush on ceiling

Hand Spray Hose: 59 inch Water flow: 2.5 GPM ~ 5.5 GPM Water pressure: 0.3 MPA ~ 1 MPA

Water pipe lines: 3/4 inch water pipes for the hot and cold water mixer

inlet, the others are 1/2 inch