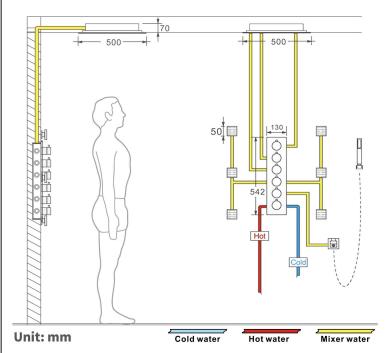

Shower Head Mounting: Flush on ceiling

Hand Spray Hose: 59 inch Water flow: 2.5 GPM ~ 5.5 GPM Water pressure: 0.3 MPA ~ 1 MPA

Water pipe lines: 3/4 inch water pipes for the hot and cold water mixer

inlet, the others are 1/2 inch

18.5 x 18.5 inch (470 x 470 mm)

Product shown is only for installation display purpose

2.76 inch

(70 mm)

All dimensions and specifications are nominal and may vary. Use actual products for accuracy in critical situations.