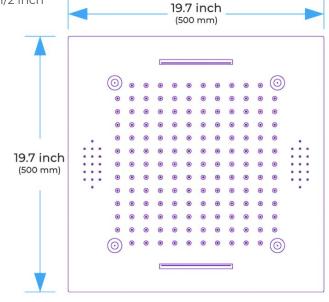

#### **Shower Head**

Shower Head 3 Functions: Waterfall, Rainfall & Mist.

Shower head size: 20 x 20 inch

Each function run all together and separately

Music and LED light work by electronic

All Metal Material: Solid Brass: Stainless Steel (top showerhead, hose)

Shower Head Mounting: Flush on ceiling

Hand Spray Hose: 59 inch Water flow: 2.5 GPM ~ 5.5 GPM Water pressure: 0.3 MPA ~ 1 MPA

Water pipe lines: 3/4 inch water pipes for the hot and cold water mixer

inlet, the others are 1/2 inch

18.5 x 18.5 inch (470 x 470 mm)

Product shown is only for installation display purpose

2.76 inch

(70 mm)

All dimensions and specifications are nominal and may vary. Use actual products for accuracy in critical situations.